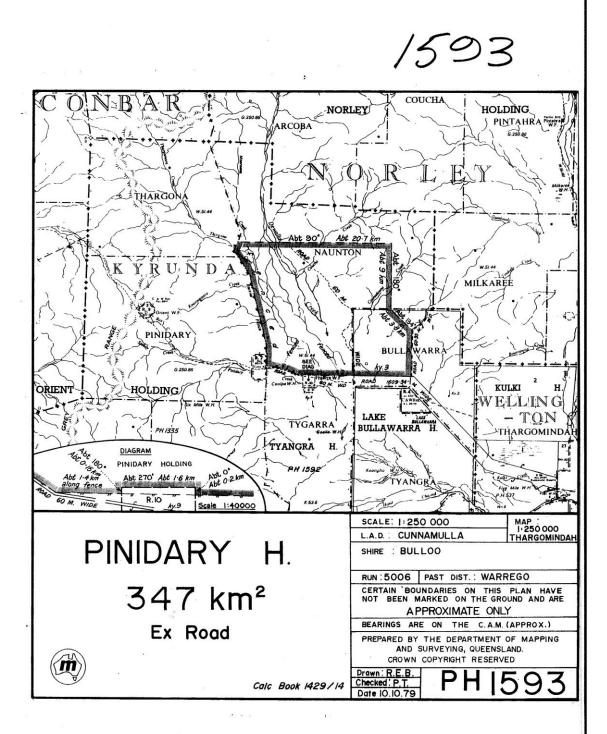

## A. External boundary description

The agreement area covers all the land and waters within:

- Lot 1319 on PH1996 (Norley Pastoral Holding)
- Lot 58 on SP210397 (Orient Term Lease)
- Lot 5006 on PH1593 (Pinidary Pastoral Holding)

#### **Pinidary Pastoral Holding**

PH1593 V0 Page 1 of 1 Not To Scale

Copyright protects the plan/s being ordered by you. Unauthorised reproduction or amendments are not permitted.