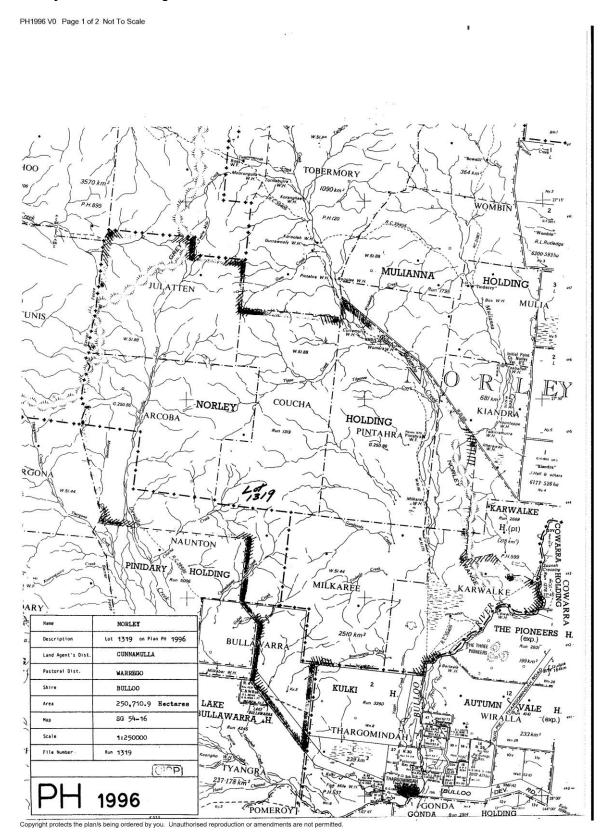

## A. External boundary description

The agreement area covers all the land and waters within:

- Lot 1319 on PH1996 (Norley Pastoral Holding)
- Lot 58 on SP210397 (Orient Term Lease)
- Lot 5006 on PH1593 (Pinidary Pastoral Holding)

## **Norley Pastoral Holding**