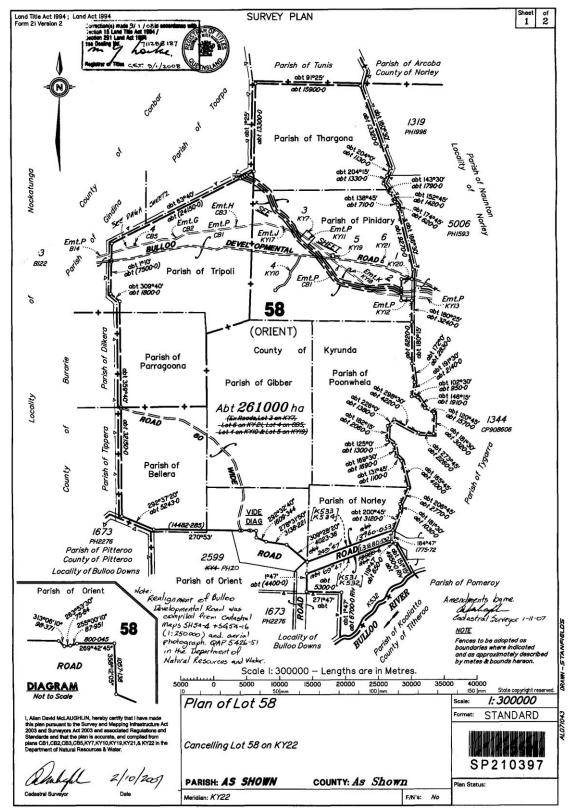

## A. External boundary description

The agreement area covers all the land and waters within:

- Lot 1319 on PH1996 (Norley Pastoral Holding)
- Lot 58 on SP210397 (Orient Term Lease)
- Lot 5006 on PH1593 (Pinidary Pastoral Holding)

#### **Orient Term Lease**

SP210397 V3 REGISTERED Recorded Date 12/10/2007 15:16 Page 1 of 3 Not To Scale

Copyright protects the plan/s being ordered by you. Unauthorised reproduction or amendments are not permitted.